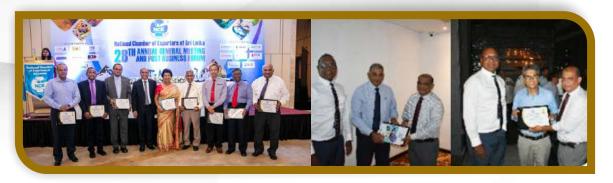

#### **NCE honoured Its Past Presidents with Life Membership Certificates**

The NCE honoured its Past Presidents by presenting them with Honorary Life Membership Certificates in recognition of the passionate contribution provided by their professional services to the NCE, year after year who have made sure that the Chamber reaches new heights. Mr. Rohan Fernando (2007-2008) and Mr. Mangala Yapa (2013) who could not attend the event were later handed over their Honorary Life Membership Certificates.