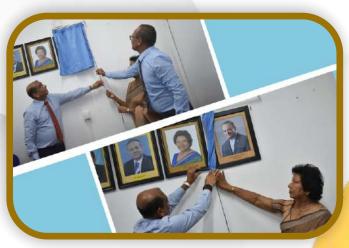

#### Late Deshabandu Patrick Amarasinghe Memorial Hall

The inauguration of the "Late Deshabandu Patrick Amarasinghe Memorial Hall" on August 31, 2023, marked a significant moment in NCE's history. It was ceremonially opened Mr. Sahan Kulatunga – nephew of Late Deshabandu Patrick Amarasinghe, Ms. Sanduni Kulatunga - Niece of Late Deshabandu Patrick Amarasinghe & Ms. Ayuni Amarasinghe -Niece of Late Deshabandu Patrick Amarasinghe.

#### Unveiling of the portrait of the Immediate Past President of NCE

As a continuation of activities that took place on 31st of August, 2023, with great honour and respect, the portrait of the Immediate Past President, Mr. Ravi Jayawardena was unveiled at the "Late Deshabandu Patrick Amarasinghe Memorial Hall".