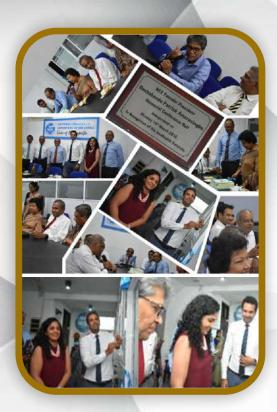

#### Celebrating a New Chapter: Inauguration of the New NCE Office!

On the 31<sup>st</sup> of August 2023, a ceremony was held to celebrate the inauguration of the NCE's new office, a moment filled with immense joy and pride. This occasion symbolized more than just the unveiling of a new physical infrastructure; it represented the unwavering dedication to excellence, growth, and a promising future of the NCE Family. The journey leading up to this day was characterized by vision, hard work, and collaborative effort from every member of our team, as well as the steadfast support of our valuable partners.

Notable attendees at the event included the Chamber's Past Presidents, Patrons, the family members of the late Deshabandu Patrick Amarasinghe, Mr. L.S.G. Tillekeratne (Former Director Member Services of NCE), Members of the Management Committee, and the staff of NCE Secretariat. Together, everyone celebrated this significant milestone with gratitude and appreciation.