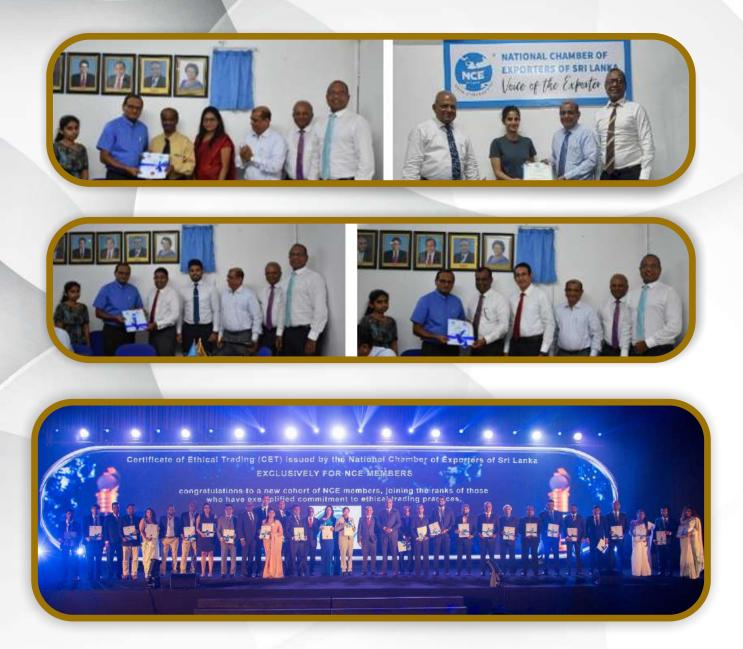

### **CERTIFICATE OF ETHICAL TRADING**

The following NCE Members have been awarded the CET and conform to changing regulatory needs and consumer preferences through good practices related to Trade, labour, Ethical behavior, Environment & Society.

#### **CET Awarding**

In 2023, the NCE honoured 41 member companies with the "Certificate of Ethical Trading (CET)," on several occasions recognizing their unwavering dedication to ethical trading, environmental sustainability, and adherence to the 08 Principles of Good social practices. Out of these 41 companies, 12 companies obtained the CET under the Sampath Bank partnership.

# Certificate of Ethical Trading (CET) Contd.

During a special segment of the 31<sup>st</sup> Annual Export Awards, which took place on 08<sup>th</sup> December 2023, at the Hotel Shangri-La in Colombo, the National Chamber of Exporters (NCE) expanded its recognition efforts by honoring 26 export-oriented organizations for their alignment with ethical trading standards. These distinguished companies, as listed above, were presented with the Certificate of Ethical Trading (CET) in acknowledgment of their commitment to ethical business practices.