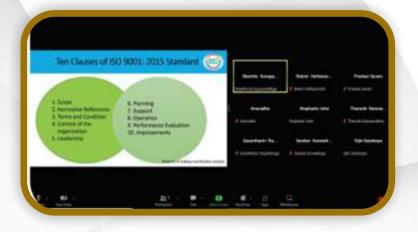

#### **QUALITY POLICY**

The National Chamber of Exporters of Sri Lanka (NCE) is committed to serve its Members to fulfill their aspirations and expectations, while adhering to the relevant statutory and regulatory requirements of Sri Lanka. This is achieved by continuously upgrading the ISO 9001: 2015 Quality Management System that has been awarded since 28th April 2016. Accordingly, the Chamber is committed to continuously develop Policies, Management & Administrative Systems and Processes. The Chamber periodically evaluates and introduces programs to professionally develop its employees.