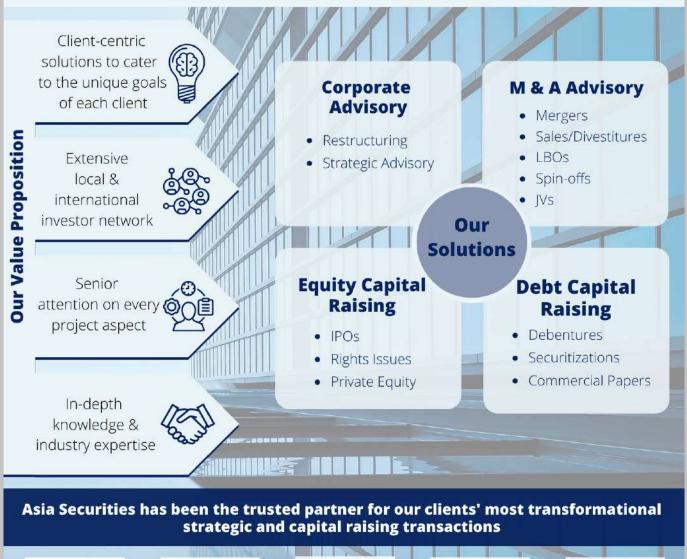

#### **Exporters Fellowship**

The NCE organized two significant fellowship evenings as part of its Membership Drive initiative. The first event, held on 11th August 2023 at Hotel Jetwing Col.07, was attended by approximately 40 leading exporters from various sectors. Representatives from the Chamber Management Committee were present, along with Dr. Manisha Rodrigo, Group CEO of Bopitiya Auto Enterprises, who shared her experience as a Chamber member. Asia Securities partnered with this event, offering their exclusive services to exporters.