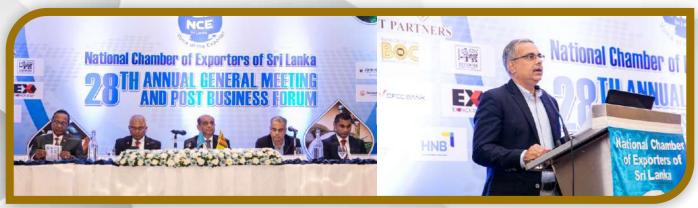

#### 28<sup>th</sup> Annual General Meeting & the Post Business Forum of NCE

The 28<sup>th</sup> Annual General Meeting & the Post Business Forum of the NCE was held on the 14th of March 2023 at the Hotel Galadari Main Ballroom, attended by over 200 Participants comprising Members, Service Providers, Chamber Partners and other Special Invitees. Mr. Jayantha Karunaratne was duly elected as the President for the year 2023. Additionally, members of the Council and the Management Committee (MC)were elected, while Patrons have been appointed.

Mr. Murtaza Jafferjee (Chair – of Advocate Institute) who was the Guest of Honour and Keynote Speaker highlighted the important areas in Exports of Sri Lanka and also provided insight into Sri Lankan Exports in comparison to other countries in the region.