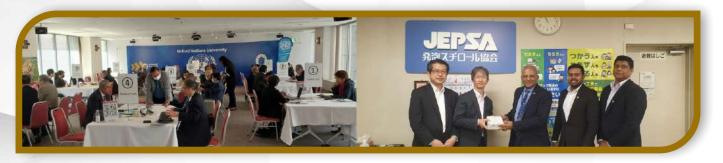

#### **Business Delegation to Japan**

The National Chamber of Exporters of Sri Lanka (NCE) in collaboration with the Sri Lankan Embassy in Japan organized a business visit of a 12-member Business delegation from Sri Lanka to Tokyo, Japan from 01st to 08th April 2023. The business delegation consisted of Sri Lankan companies representing product and service sectors of Ceylon spices, packaging, coconut-based products, food products, rubber-based products and freight forwarding. The Sri Lankan Embassy in Japan, under the adept coordination of H E the Ambassador, Mr. Kapila J Kumara - First Secretary (Commercial) and, Ms. Sesath Thambugala - Minister/Deputy Chief of Mission, played a key role in facilitating this important journey.

UNIDO and JETRO in coordination with the Embassy of Sri Lanka organized a business matching event between Sri Lanka and Japanese companies on 4<sup>th</sup> April 2023 in Tokyo.