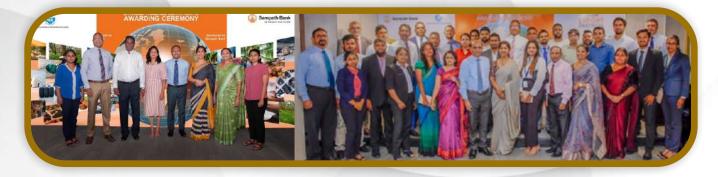

#### NCE and Sampath Bank's Collaborative Efforts in Promoting Ethical Trading

The NCE is pleased to acknowledge the successful conferral of the Certificate of Ethical Trading (CET) to a total of 12 organizations during the year 2023, as part of its ongoing partnership with Sampath Bank PLC. The first ceremony took place on 23rd May 2023, at Sampath Bank's Head Office, honouring organizations for meeting the rigorous standards of ethical trading.

Building upon this initial success, the NCE and Sampath Bank PLC collaborated to organize a second certificate-awarding ceremony on 22nd November 2023, celebrating the achievements of member export companies that demonstrated exceptional commitment to ethical trading practices.

Distinguished attendees, including Mr. Jayantha Karunarathne, President of NCE, and Mr. Canisus Fernando, Chairman of INDEXPO Certification Limited, graced the occasion.

These ceremonies not only recognized the exemplary efforts of the awarded companies but also highlighted the collective dedication of NCE and Sampath Bank PLC in fostering ethical trading practices and advancing Sri Lankan exports internationally.