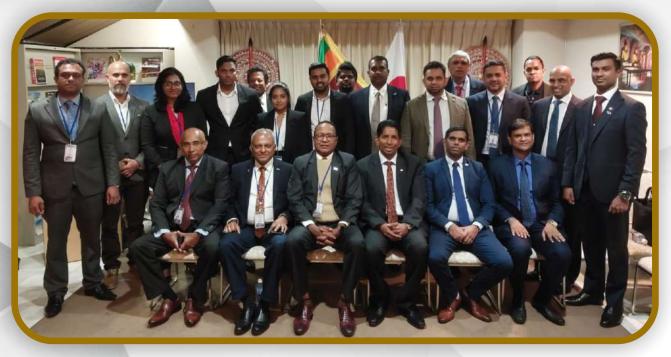

#### **Business Delegation to Japan**

The National Chamber of Exporters of Sri Lanka (NCE) in collaboration with the Sri Lankan Embassy in Japan organized a business visit of a 12-member Business delegation from Sri Lanka to Tokyo, Japan from 01st to 08th April 2023. The business delegation consisted of Sri Lankan companies representing product and service sectors of Ceylon spices, packaging, coconut-based products, food products, rubber-based products and freight forwarding. The Sri Lankan Embassy in Japan, under the adept coordination of H E the Ambassador, Mr. Kapila J Kumara - First Secretary (Commercial) and, Ms. Sesath Thambugala - Minister/Deputy Chief of Mission, played a key role in facilitating this important journey.

UNIDO and JETRO in coordination with the Embassy of Sri Lanka organized a business matching event between Sri Lanka and Japanese companies on 4<sup>th</sup> April 2023 in Tokyo.