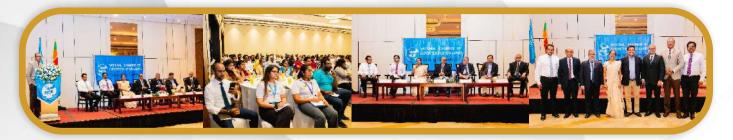

#### Recognition of the Panel of Judges and Event Partners of the NCE Export Awards 2023

An exclusive event held on the 10<sup>th</sup> of November 2023, served as a prelude to the main ceremony, providing an opportunity to express gratitude towards Event Partners and the well-regarded Panel of Judges. The gathering also witnessed the acknowledgement of Strategic Partners whose invaluable support contributed to the success of the event.

Mr. Jayantha Karunaratne, the President of NCE, extended a warm welcome to the attendees, while Mr. Shiham Marikar, the Secretary General/CEO, provided valuable insights into the forthcoming NCE Export Awards. During the event, the President and the Secretary General/CEO graciously accepted sponsorship placards from the Event/ Strategic partners, Print Media Partner, Strategic Knowledge Partner, and Main Event Sponsor.

#### **Keynote Address and Guest of Honour**

Dr. Nandalal Weerasinghe, Governor of the Central Bank, graced the awards ceremony as the Guest of Honour and Keynote Speaker. His insightful address highlighted the significance of strategic planning amidst global economic dynamics, reaffirming confidence in the resilience of Sri Lankan exporters.