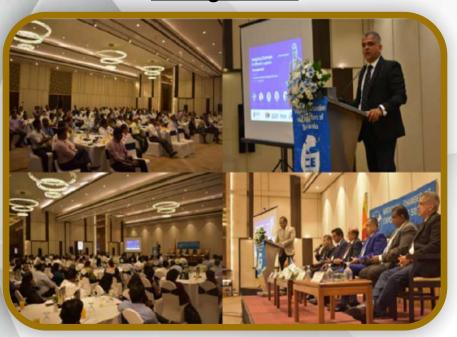

#### Seminar on SVAT / TAX

The NCE hosted a seminar regarding the Government's decision to eliminate the SVAT scheme starting from January 1, 2024, which has been a highly debated topic. The seminar took place on 07th July 2023, at the Hotel Galadari Main Ballroom and saw a significant turnout of over 240 attendees. During the event, Mr. Suleiman Nishtar, Partner Tax at Ernst & Young, delivered an enlightening presentation on the subject. This was followed by a panel discussion, which featured experts and exporters from the industry, namely Mr. N. M. M. Mifly, the Deputy Commissioner of Tax Policy and international tax affairs, Ms. Thanuja Ayanthi Perera, Tax Policy Advisor from the Ministry of Finance, Mr. Ganesh Deivanayagam, Chairman of the Tea Exporters Association of Sri Lanka, Mr. Felix A. Fernando, Deputy Chairman of the Joint Apparel Association Forum Sri Lanka (JAAFSL), Mr. Arosha Liyanaarachchi, Executive Vice President of Commercial Banking at Nations Trust Bank PLC, Mr. Suleiman Nishtar, Partner Tax at Ernst & Young, and Mr. Jayantha Karunaratne, the Chairman and Managing Director of Imperial Teas Group Pvt Ltd and also the President of NCE. The panel discussion was expertly moderated by the Chamber Secretary General, Mr. Shiham Marikar.

The Nations Trust Bank joined this event as an event partner, creating awareness about their special services that can be obtained digitally and will benefit exporters.