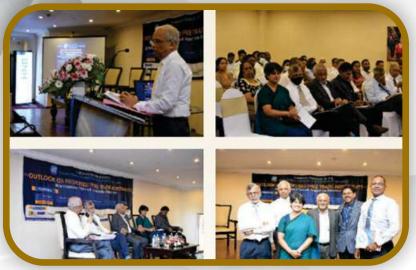

#### 28<sup>th</sup> Annual General Meeting & the Post Business Forum of NCE

The 28<sup>th</sup> Annual General Meeting & the Post Business Forum of the NCE was held on the 14th of March 2023 at the Hotel Galadari Main Ballroom, attended by over 200 Participants comprising Members, Service Providers, Chamber Partners and other Special Invitees. Mr. Jayantha Karunaratne was duly elected as the President for the year 2023. Additionally, members of the Council and the Management Committee (MC)were elected, while Patrons have been appointed.

Mr. Murtaza Jafferjee (Chair – of Advocate Institute) who was the Guest of Honour and Keynote Speaker highlighted the important areas in Exports of Sri Lanka and also provided insight into Sri Lankan Exports in comparison to other countries in the region.