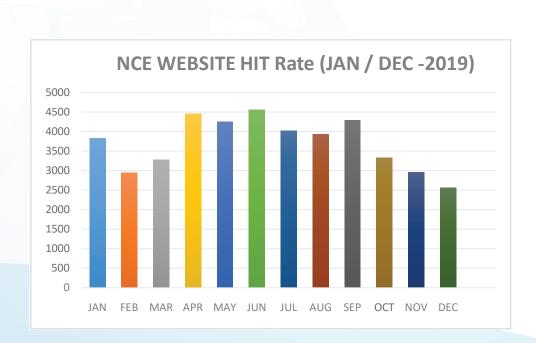

#### WEBSITE OF THE CHAMBER

The NCE elevated its website www.nce.lk in 2017 with new collaborative features to facilitate market intelligence information, and easy access to important communications.

The NCE website now provides up to date information of NCE events and Press articles. It also features success stories of our member enterprises while providing the opportunity to show case products and service brands.

It enables subscribers to view details regarding the following;

- As a featured Partner with links to the company website
- Space is provided for static banners to highlight its partner logos including web links
- Pop-Up banners to advertise NCE events for the benefit of members
- Newly designed member pages with product details, and with web links to enable prospective buyers to directly contact NCE Members
- Information on NCE Trade Representatives

The above facility allows both local and international buyers to access the NCE website to gather more information on Sri Lankan Products and Services.

Page Views from January 2019 – December 2019