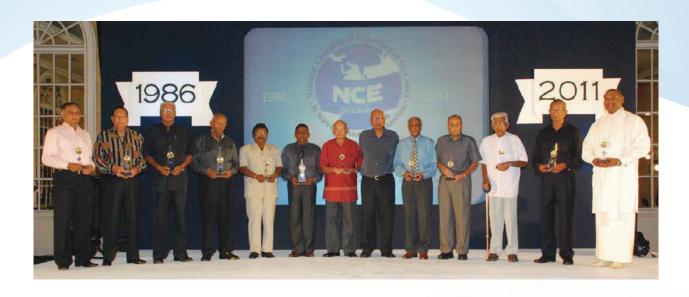

#### 24TH ANNUAL GENERAL MEETING

The Annual Report for 2018 and the Audited Accounts for the Financial Year Ending 31<sup>st</sup> March 2018 were presented at the AGM. Mrs. Ramya Weerakoon was elected President of the NCE for the Year 2019. Other Office Bearers of the Chamber and a Council of 42 Members were also elected at the official segment of the NCE.